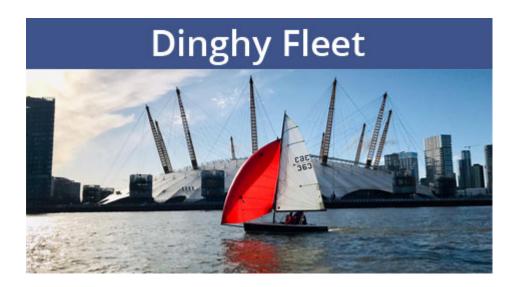

## Latest revision as of 14:46, 11 November 2023

Greenwich Yacht Club is a London sailing club offering dinghy, cruiser and rowing opportunities. We also run RYA courses. We are a friendly, member-run club with an amazing clubhouse on the river Thames, just three miles downriver from Tower Bridge.