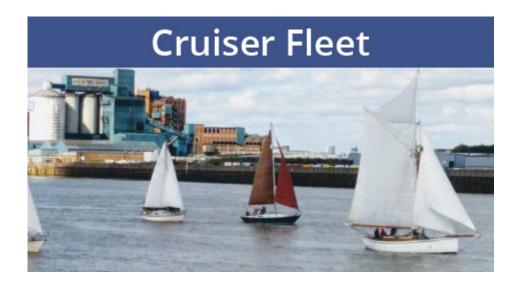

## Latest revision as of 14:46, 11 November 2023

Greenwich Yacht Club is a London sailing club offering dinghy, cruiser and rowing opportunities. We also run RYA courses. We are a friendly, member-run club with an amazing clubhouse on the river Thames, just three miles downriver from Tower Bridge.