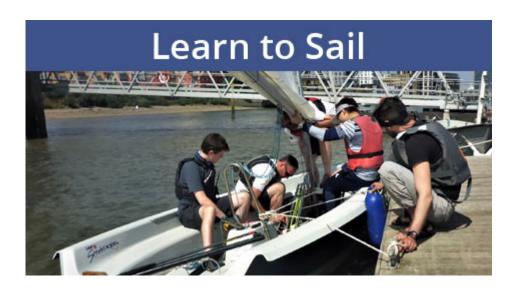

## Latest revision as of 14:46, 11 November 2023

Greenwich Yacht Club is a London sailing club offering dinghy, cruiser and rowing opportunities. We also run RYA courses. We are a friendly, member-run club with an amazing clubhouse on the river Thames, just three miles downriver from Tower Bridge.