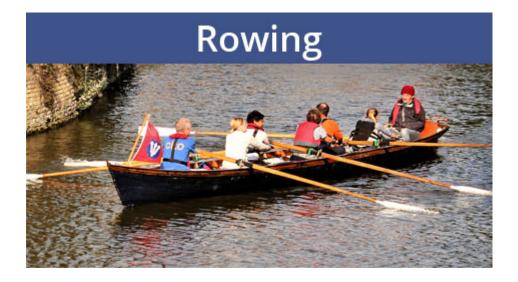

o visit the <a <br="" href="http://members.">" target=_blank&gt;members portal</a>     |
|                                                                                                                            |                      |                                                                                         |
|                                                                                                                            |                      |                                                                                         |



## Revision as of 17:59, 25 June 2021



We are a friendly, member-run club with an amazing clubhouse on the river Thames, just three miles downriver from Tower Bridge.

Members - please also visit the members portal