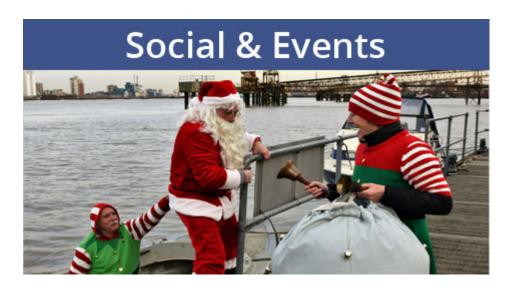

|                                                                                              |          |                                                                                                                                                                        |
|          |                                                                                              | J        |                                                                                                                                                                        |



## Revision as of 17:59, 25 June 2021



We are a friendly, member-run club with an amazing clubhouse on the river Thames, just three miles downriver from Tower Bridge.

Members - please also visit the members portal