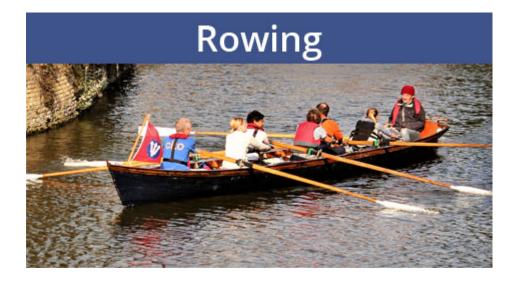

|     | {{Portal/ContainerClose}}                                                                                                              |
|                                                                                                                                                                                   |     |                                                                                                                                        |



## Revision as of 17:59, 25 June 2021



We are a friendly, member-run club with an amazing clubhouse on the river Thames, just three miles downriver from Tower Bridge.

Members - please also visit the members portal