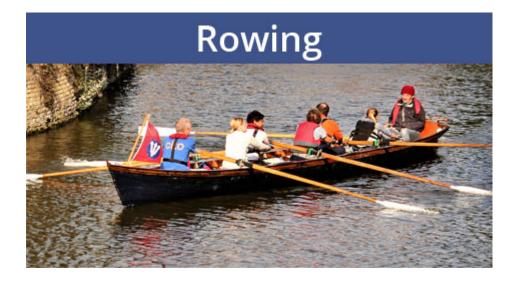

| + {{Portal/ContainerOpen}}                                                                                                 |
| {{Portal/CellOpen}}                                                                                                                                                              | {{Portal/CellOpen}}                                                                                                        |



## Revision as of 17:59, 25 June 2021



We are a friendly, member-run club with an amazing clubhouse on the river Thames, just three miles downriver from Tower Bridge.

Members - please also visit the members portal