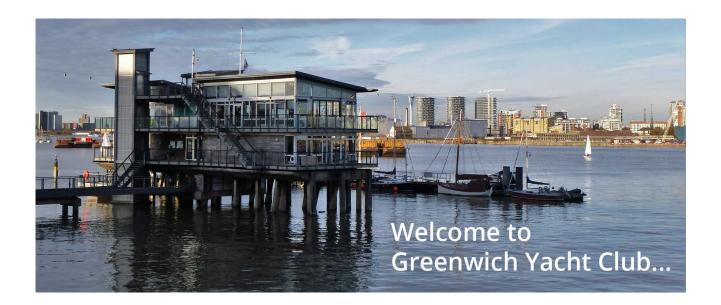

Revision as of 18:00, 13 March 2021 (view source) Richardphillips (talk | contribs) (Tag: 2017 source edit) Newer edit →

Line 8:

Line 8:

+

{{Portal/ContainerOpen|col=1|class=intro-text}}

Welcome to Greenwich Yacht Club. We are a friendly, member-run club with an amazing clubhouse on the river Thames just three miles downriver from Tower Bridge **in London**.

## {{Portal/ContainerOpen|col=1|class=intro-text}}

Welcome to Greenwich Yacht Club. We are a friendly, member-run club with an amazing clubhouse on the river Thames **in London,** ju st three miles downriver from Tower Bridge.

## Revision as of 18:00, 13 March 2021

Welcome to Greenwich Yacht Club. We are a friendly, member-run club with an amazing clubhouse on the river Thames in London, just three miles downriver from Tower Bridge.