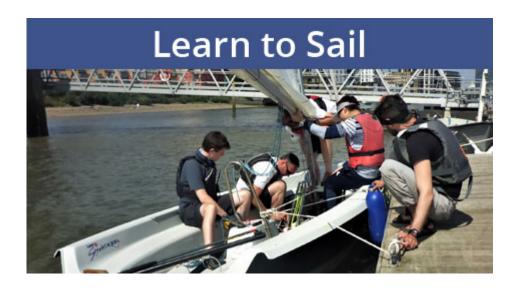

## Latest revision as of 14:46, 11 November 2023

Greenwich Yacht Club is a London sailing club offering dinghy, cruiser and rowing opportunities. We also run RYA courses. We are a friendly, member-run club with an amazing clubhouse on the river Thames, just three miles downriver from Tower Bridge.