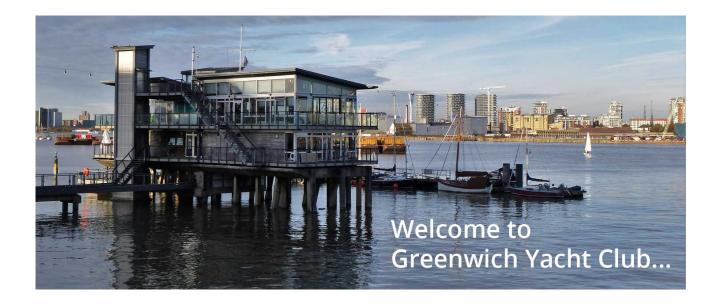

## Latest revision as of 14:46, 11 November 2023

Greenwich Yacht Club is a London sailing club offering dinghy, cruiser and rowing opportunities. We also run RYA courses. We are a friendly, member-run club with an amazing clubhouse on the river Thames, just three miles downriver from Tower Bridge.