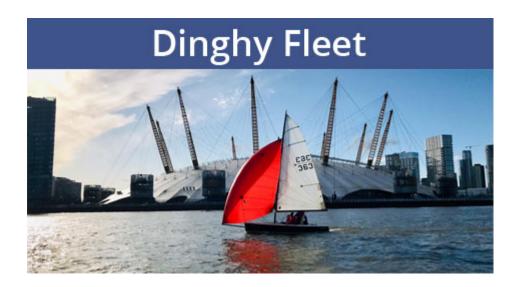

## Latest revision as of 14:46, 11 November 2023

Greenwich Yacht Club is a London sailing club offering dinghy, cruiser and rowing opportunities. We also run RYA courses. We are a friendly, member-run club with an amazing clubhouse on the river Thames, just three miles downriver from Tower Bridge.