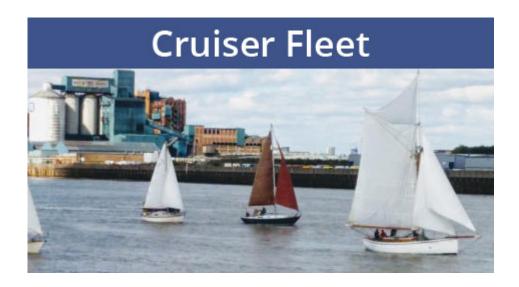

## Latest revision as of 14:46, 11 November 2023

Greenwich Yacht Club is a London sailing club offering dinghy, cruiser and rowing opportunities. We also run RYA courses. We are a friendly, member-run club with an amazing clubhouse on the river Thames, just three miles downriver from Tower Bridge.