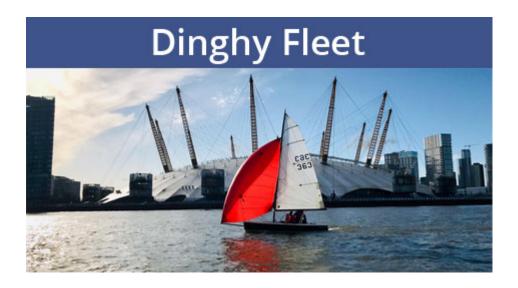

## Latest revision as of 14:46, 11 November 2023

Greenwich Yacht Club is a London sailing club offering dinghy, cruiser and rowing opportunities. We also run RYA courses. We are a friendly, member-run club with an amazing clubhouse on the river Thames, just three miles downriver from Tower Bridge.