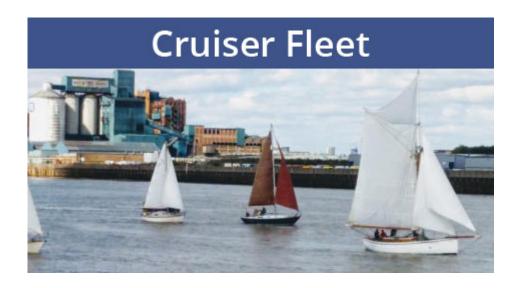

## Latest revision as of 14:46, 11 November 2023

Greenwich Yacht Club is a London sailing club offering dinghy, cruiser and rowing opportunities. We also run RYA courses. We are a friendly, member-run club with an amazing clubhouse on the river Thames, just three miles downriver from Tower Bridge.