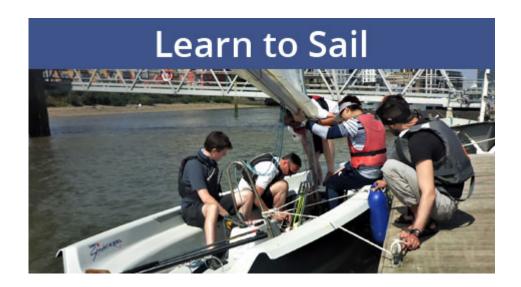

## Latest revision as of 14:46, 11 November 2023

Greenwich Yacht Club is a London sailing club offering dinghy, cruiser and rowing opportunities. We also run RYA courses. We are a friendly, member-run club with an amazing clubhouse on the river Thames, just three miles downriver from Tower Bridge.