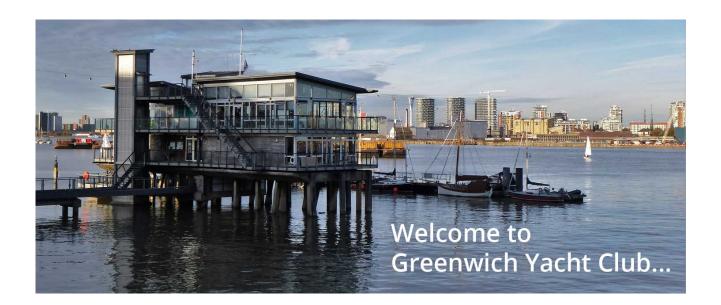

## Latest revision as of 14:46, 11 November 2023

Greenwich Yacht Club is a London sailing club offering dinghy, cruiser and rowing opportunities. We also run RYA courses. We are a friendly, member-run club with an amazing clubhouse on the river Thames, just three miles downriver from Tower Bridge.