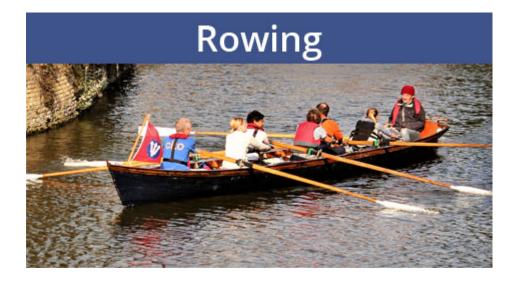

## Latest revision as of 14:46, 11 November 2023

Greenwich Yacht Club is a London sailing club offering dinghy, cruiser and rowing opportunities. We also run RYA courses. We are a friendly, member-run club with an amazing clubhouse on the river Thames, just three miles downriver from Tower Bridge.