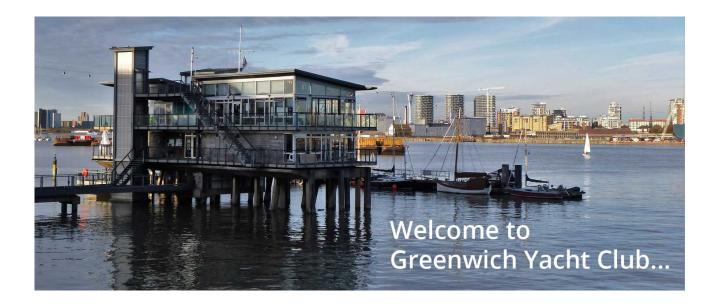

## Latest revision as of 14:46, 11 November 2023

Greenwich Yacht Club is a London sailing club offering dinghy, cruiser and rowing opportunities. We also run RYA courses. We are a friendly, member-run club with an amazing clubhouse on the river Thames, just three miles downriver from Tower Bridge.