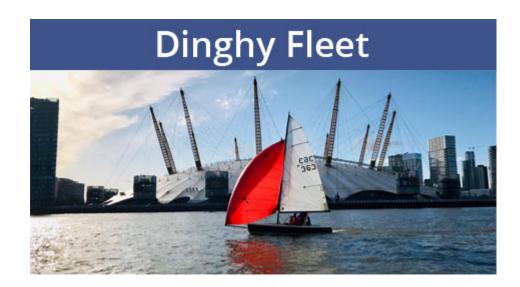

## Revision as of 14:46, 11 November 2023

Greenwich Yacht Club is a London sailing club offering dinghy, cruiser and rowing opportunities. We also run RYA courses. We are a friendly, member-run club with an amazing clubhouse on the river Thames, just three miles downriver from Tower Bridge. [[Join\_GYC|Apply for membership]]