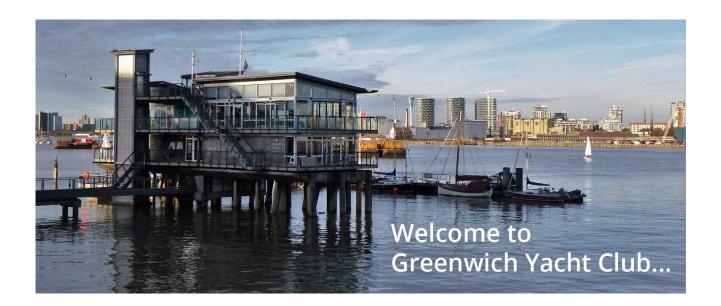

## Revision as of 14:46, 11 November 2023

Greenwich Yacht Club is a London sailing club offering dinghy, cruiser and rowing opportunities. We also run RYA courses. We are a friendly, member-run club with an amazing clubhouse on the river Thames, just three miles downriver from Tower Bridge. [[Join\_GYC|Apply for membership]]