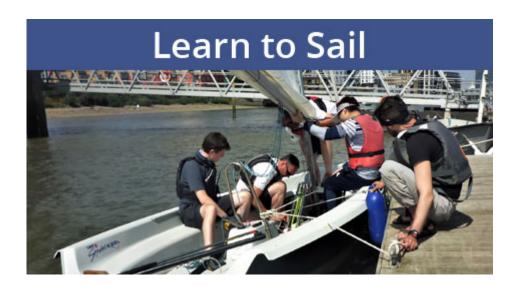

## Revision as of 14:46, 11 November 2023

Greenwich Yacht Club is a London sailing club offering dinghy, cruiser and rowing opportunities. We also run RYA courses. We are a friendly, member-run club with an amazing clubhouse on the river Thames, just three miles downriver from Tower Bridge. [[Join\_GYC|Apply for membership]]