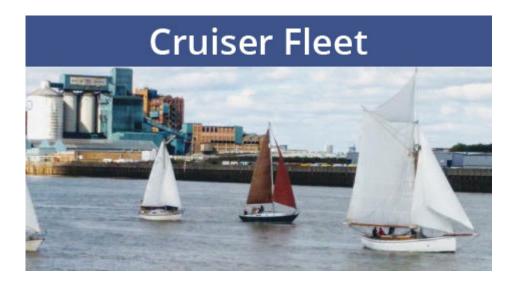

## Revision as of 14:46, 11 November 2023

Greenwich Yacht Club is a London sailing club offering dinghy, cruiser and rowing opportunities. We also run RYA courses. We are a friendly, member-run club with an amazing clubhouse on the river Thames, just three miles downriver from Tower Bridge. [[Join\_GYC|Apply for membership]]