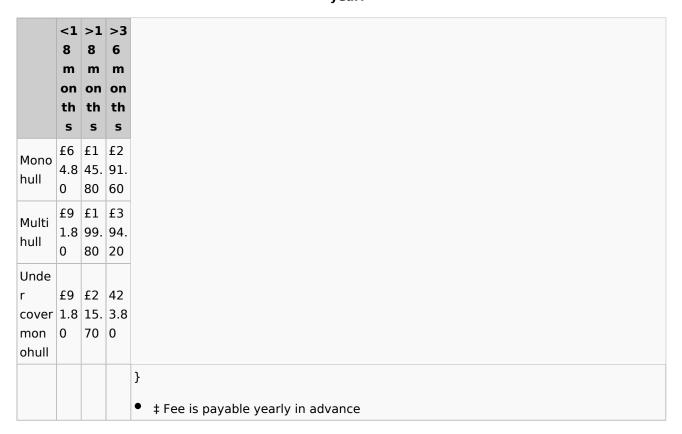

### Yard Fees

Yard charges are subject to 'fair use' limits and may be increased if activity places unusually high demands on the time of the Yard team or equipment. Please enquire if unsure.

### **Boat Storage**

Members boats stored on the 'hard' in the yard are charged at the following rate per metre per year.

| <1 | >1 | >3 |
|----|----|----|
| 8  | 8  | 6  |
| m  | m  | m  |
| on | on | on |
| th | th | th |
| s  | s  | s  |
|    |    |    |

- Storage of trailers is a flat rate of £103.40 per trailer per year, payable in advance.
- Harbour Wall There is no charge for On Station boats to use the wall to dry out and affect repairs, with permission of the Yardmaster. Of station boats and non members may sometimes be accommodated on the harbour rate at an agreed commercial rate and subject to terms.