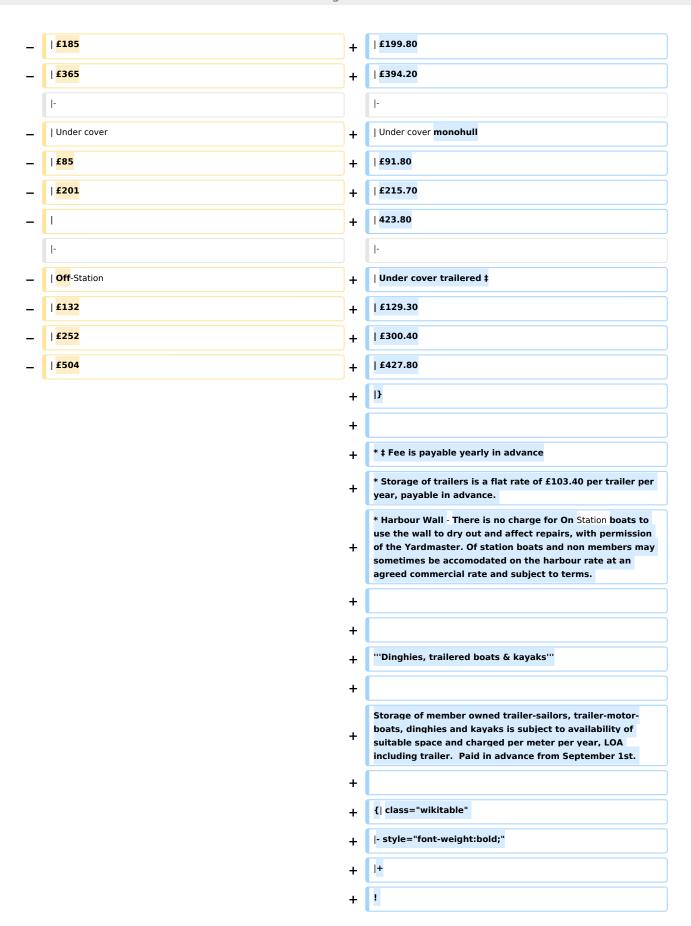

#### Boats in the Yard

Members boats on the 'hard' in the yard are charged at the following rate **per metre per year**.

|                         | <18<br>months | >18<br>months | >36<br>months |
|-------------------------|---------------|---------------|---------------|
| Monohull                | £64.80        | £145.80       | £291.60       |
| Multihull               | £91.80        | £199.80       | £394.20       |
| Under cover monohull    | £91.80        | £215.70       | 423.80        |
| Under cover trailered ‡ | £129.30       | £300.40       | £427.80       |

- ‡ Fee is payable yearly in advance
- Storage of trailers is a flat rate of £103.40 per trailer per year, payable in advance.

 Harbour Wall - There is no charge for On Station boats to use the wall to dry out and affect repairs, with permission of the Yardmaster. Of station boats and non members may sometimes be accommodated on the harbour rate at an agreed commercial rate and subject to terms.