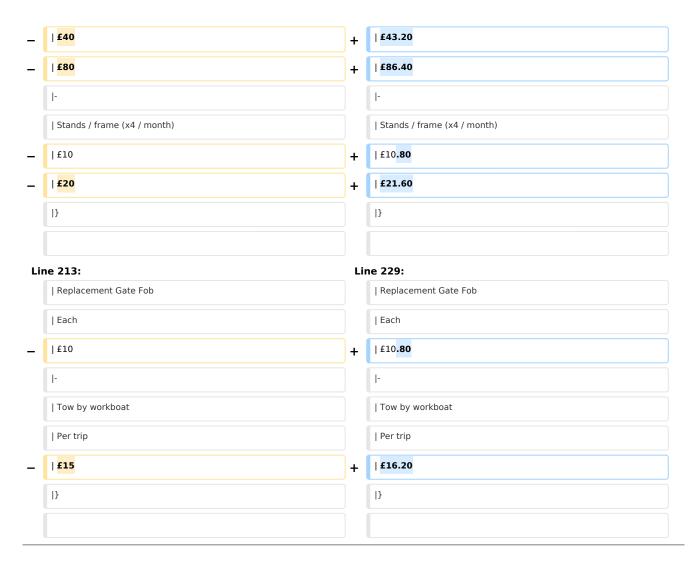

#### Other Equipment

| Equipment          | Membe<br>r | Visito<br>r |
|--------------------|------------|-------------|
| Cherry Picker / hr | £43        | £86.40      |

| Equipment                   | Membe<br>r | Visito<br>r |
|-----------------------------|------------|-------------|
| Pressure washer / use       | £10.80     | £21.60      |
| Forklift truck / hr         | £16.20     | £32.40      |
| Mast/Bowsprit/Boom          | £43.20     | £86.40      |
| Stands / frame (x4 / month) | £10.80     | £21.60      |

## Miscellaneous

| Replacement Gate<br>Fob | Each        | £10.8      |
|-------------------------|-------------|------------|
| Tow by workboat         | Per<br>trip | £16.2<br>0 |