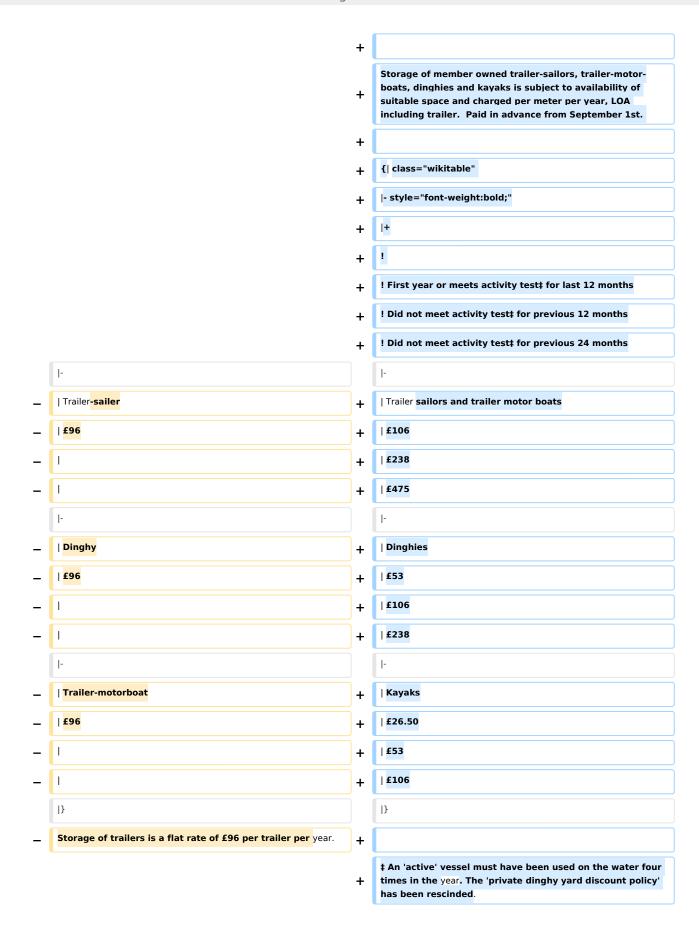

#### Dinghies, trailered boats & kayaks

Storage of member owned trailer-sailors, trailer-motor-boats, dinghies and kayaks is subject to availability of suitable space and charged per meter per year, LOA including trailer. Paid in advance from September 1st.

|                                         | First year or meets activity test‡ for last 12 months | Did not meet activity<br>test‡ for previous 12<br>months | Did not meet activity<br>test‡ for previous 24<br>months |
|-----------------------------------------|-------------------------------------------------------|----------------------------------------------------------|----------------------------------------------------------|
| Trailer sailors and trailer motor boats | £106                                                  | £238                                                     | £475                                                     |
| Dinghies                                | £53                                                   | £106                                                     | £238                                                     |
| Kayaks                                  | £26.50                                                | £53                                                      | £106                                                     |

‡ An 'active' vessel must have been used on the water four times in the year. The 'private dinghy yard discount policy' has been rescinded.