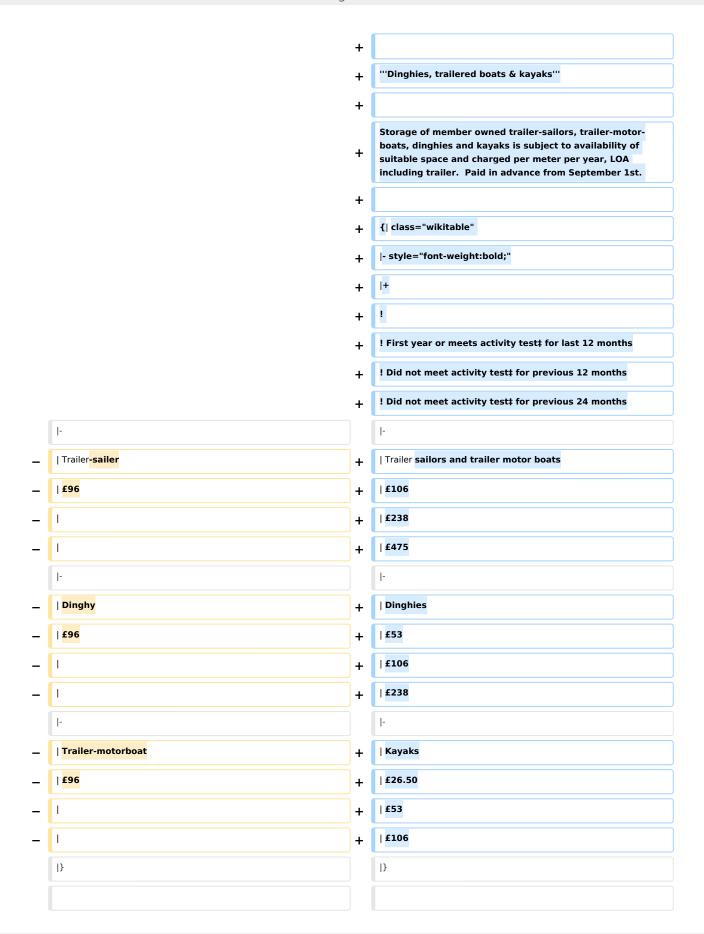

#### Dinghies, trailered boats & kayaks

Storage of member owned trailer-sailors, trailer-motor-boats, dinghies and kayaks is subject to availability of suitable space and charged per meter per year, LOA including trailer. Paid in advance from September 1st.

|                                         | First year or meets activity test‡ for last 12 months | Did not meet activity<br>test‡ for previous 12<br>months | Did not meet activity<br>test‡ for previous 24<br>months |
|-----------------------------------------|-------------------------------------------------------|----------------------------------------------------------|----------------------------------------------------------|
| Trailer sailors and trailer motor boats | £106                                                  | £238                                                     | £475                                                     |
| Dinghies                                | £53                                                   | £106                                                     | £238                                                     |
| Kayaks                                  | £26.50                                                | £53                                                      | £106                                                     |

‡ An 'active' vessel must have been used on the water four times in the year. The 'private dinghy yard discount policy' has been rescinded.