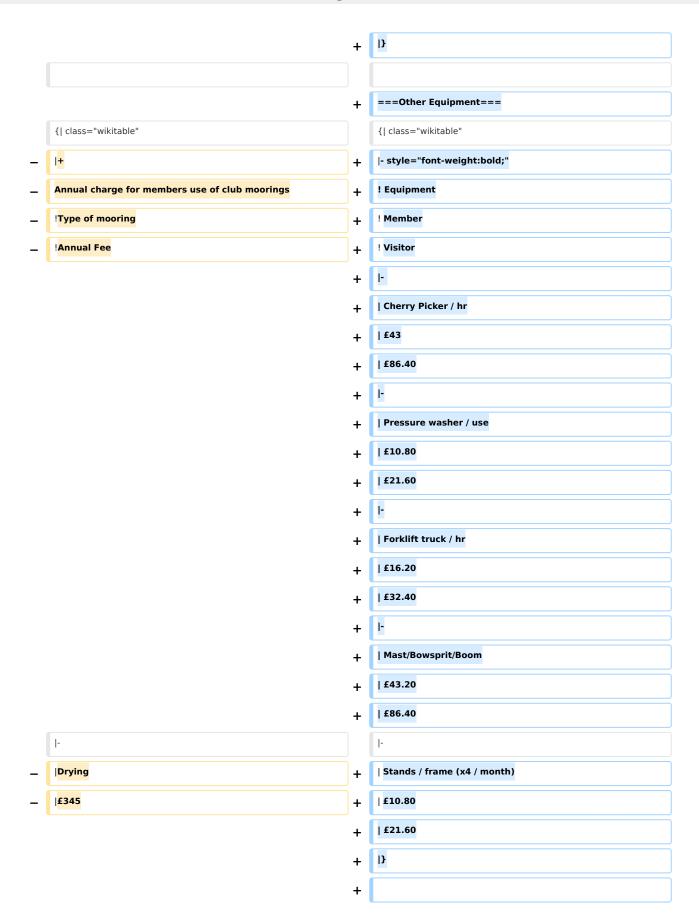

# Other Equipment

| Equipment                   | Membe  | Visito |
|-----------------------------|--------|--------|
| Equipment                   | r      | r      |
| Cherry Picker / hr          | £43    | £86.40 |
| Pressure washer / use       | £10.80 | £21.60 |
| Forklift truck / hr         | £16.20 | £32.40 |
| Mast/Bowsprit/Boom          | £43.20 | £86.40 |
| Stands / frame (x4 / month) | £10.80 | £21.60 |

## Mooring fees

Annual mooring fees are charged in advance for the year and are non-refundable. Boats applying for a mooring must not be more than 40ft LOA and 10 tons.

| Type of mooring | Annual<br>Fee |
|-----------------|---------------|
| Drying          | £382          |
| Deep water      | £552          |