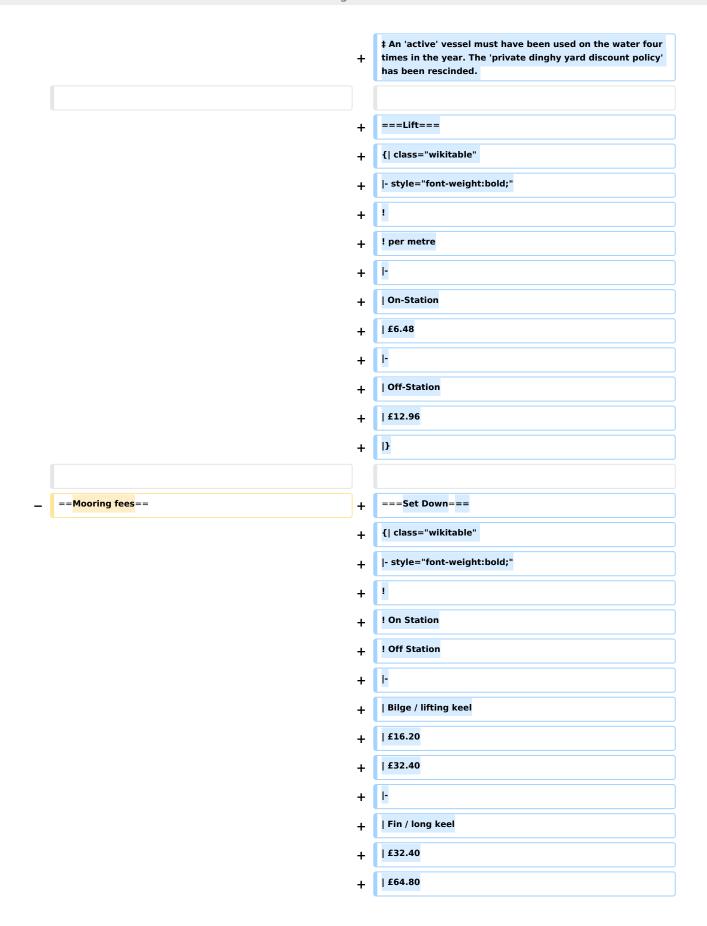

‡ An 'active' vessel must have been used on the water four times in the year. The 'private dinghy yard discount policy' has been rescinded.

#### Lift

|                 | per<br>metre |
|-----------------|--------------|
| On-<br>Station  | £6.48        |
| Off-<br>Station | £12.96       |

### Set Down

|                         | On<br>Station | Off<br>Station |
|-------------------------|---------------|----------------|
| Bilge / lifting<br>keel | £16.20        | £32.40         |
| Fin / long keel         | £32.40        | £64.80         |