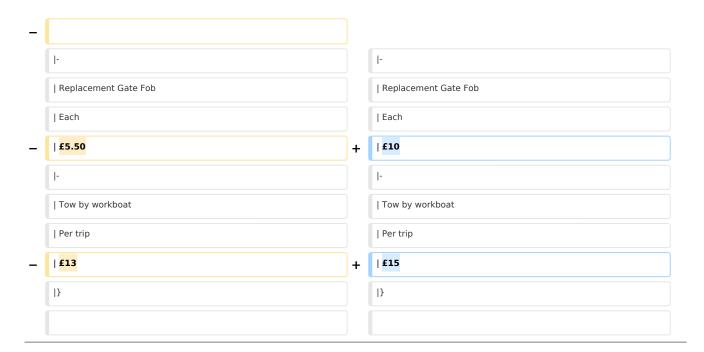

## Miscellaneous

| Replacement Gate<br>Fob | Each        | £1<br>0 |
|-------------------------|-------------|---------|
| Tow by workboat         | Per<br>trip | £1<br>5 |