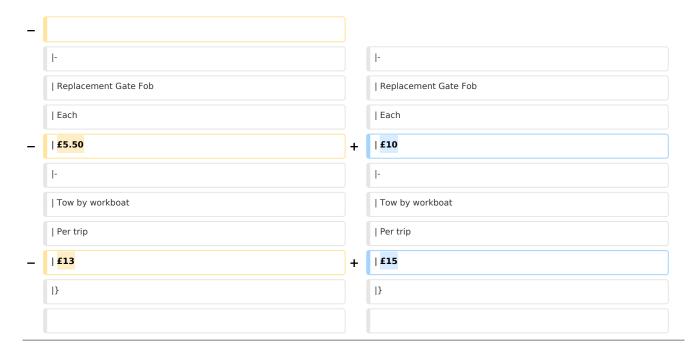

## Miscellaneous

| Replacement Gate<br>Fob | Each        | £1<br>0 |
|-------------------------|-------------|---------|
| Tow by workboat         | Per<br>trip | £1<br>5 |