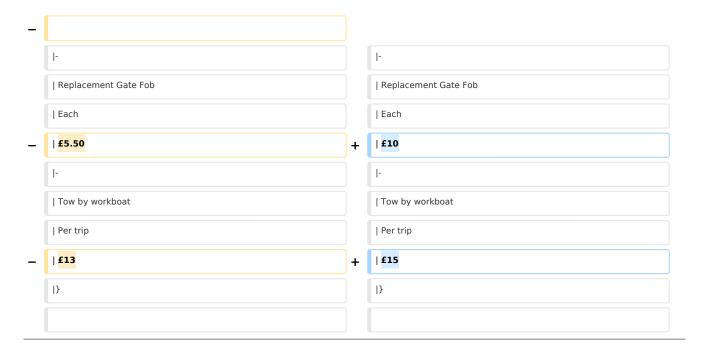

## Miscellaneous

| Replacement Gate<br>Fob | Each        | £1<br>0 |
|-------------------------|-------------|---------|
| Tow by workboat         | Per<br>trip | £1<br>5 |