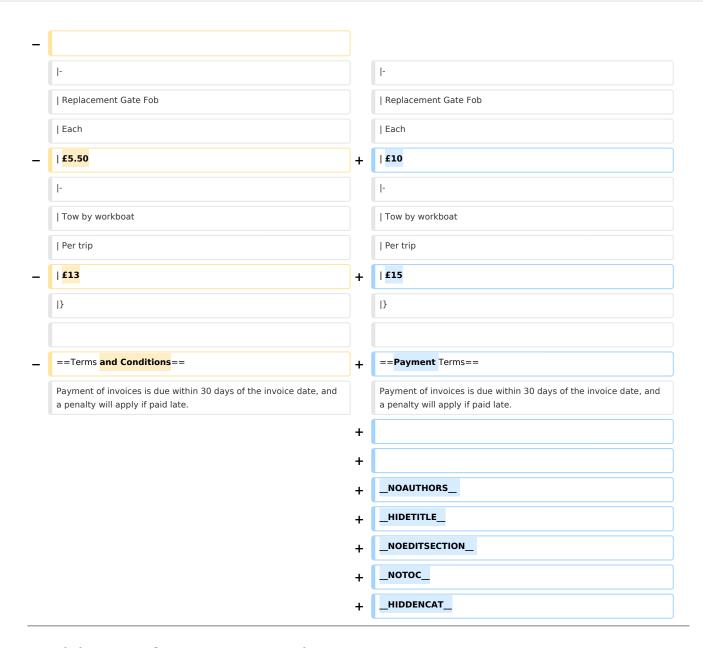

#### Miscellaneous

| Replacement Gate<br>Fob | Each        | £1<br>0 |
|-------------------------|-------------|---------|
| Tow by workboat         | Per<br>trip | £1<br>5 |

## **Payment Terms**

Payment of invoices is due within 30 days of the invoice date, and a penalty will apply if paid late.