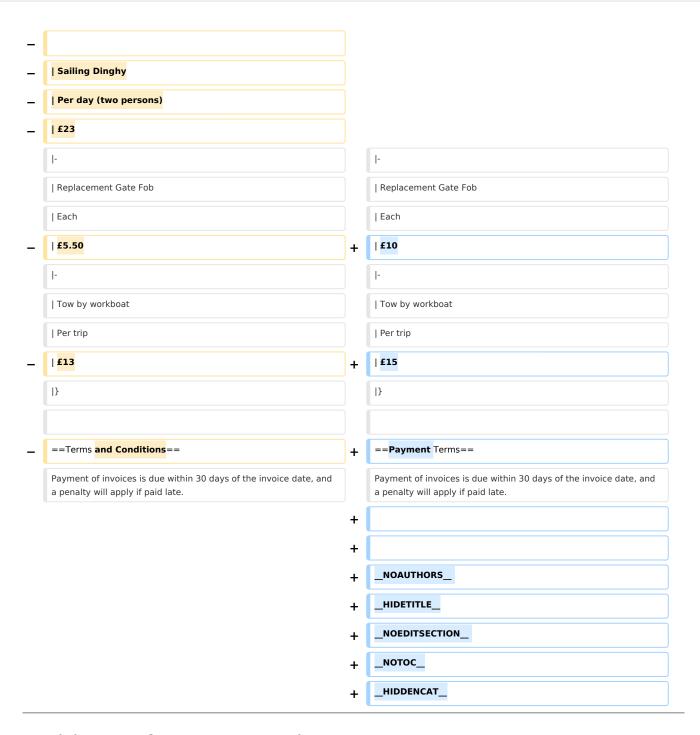

### Miscellaneous

| Replacement Gate<br>Fob | Each        | £1<br>0 |
|-------------------------|-------------|---------|
| Tow by workboat         | Per<br>trip | £1<br>5 |

### **Payment Terms**

Payment of invoices is due within 30 days of the invoice date, and a penalty will apply if paid late.