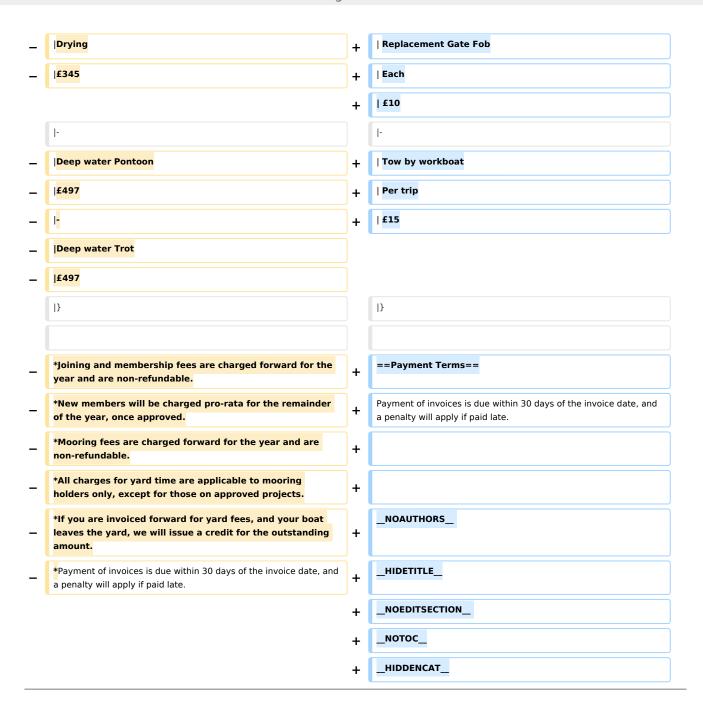

#### **Annual charge for members use of club moorings**

| Type of mooring | Annual<br>Fee |
|-----------------|---------------|
| Drying          | £345          |

| Type of mooring       | Annual<br>Fee |
|-----------------------|---------------|
| Deep water<br>Pontoon | £497          |
| Deep water Trot       | £497          |

### Miscellaneous

| Replacement Gate<br>Fob | Each        | £1<br>0 |
|-------------------------|-------------|---------|
| Tow by workboat         | Per<br>trip | £1<br>5 |

## **Payment Terms**

Payment of invoices is due within 30 days of the invoice date, and a penalty will apply if paid late.