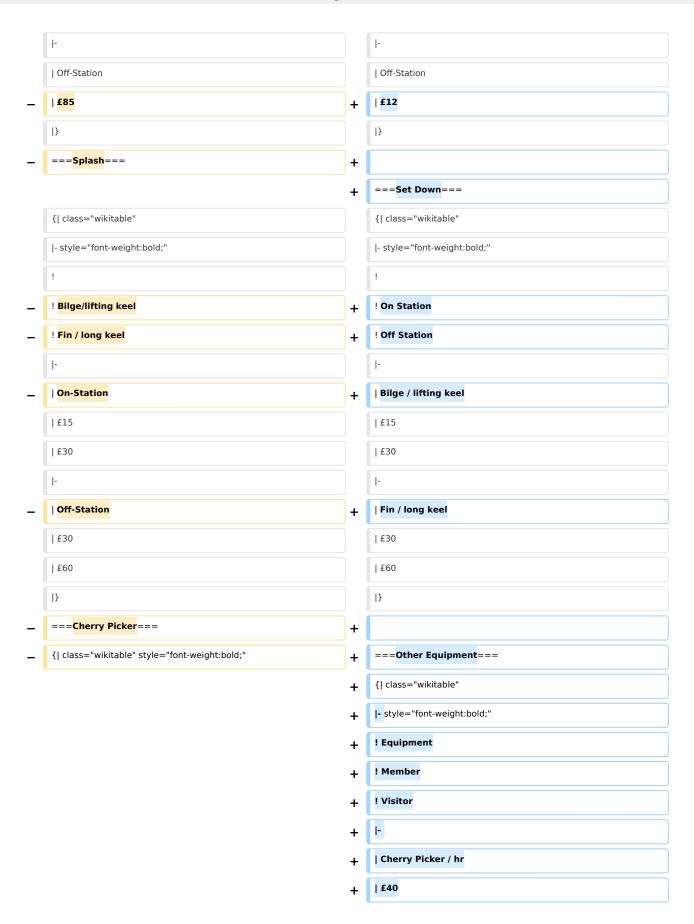

### Lift

|                 | per<br>metre |
|-----------------|--------------|
| On-<br>Station  | £6           |
| Off-<br>Station | £12          |

### Set Down

|                         | On<br>Station | Off<br>Station |
|-------------------------|---------------|----------------|
| Bilge / lifting<br>keel | £15           | £30            |
| Fin / long keel         | £30           | £60            |

## Other Equipment

| Equipment                   | Membe<br>r | Visito<br>r |
|-----------------------------|------------|-------------|
| Cherry Picker / hr          | £40        | £80         |
| Pressure washer / use       | £10        | £20         |
| Forklift truck / hr         | £15        | £30         |
| Mast/Bowsprit/Boom          | £40        | £80         |
| Stands / frame (x4 / month) | £10        | £20         |