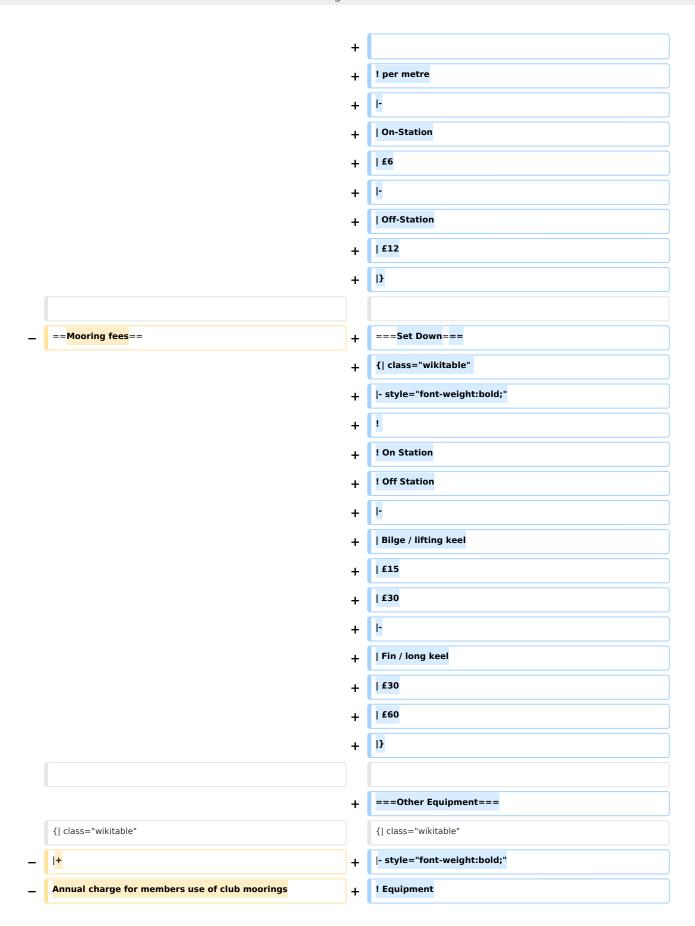

#### Lift

|                 | per<br>metre |
|-----------------|--------------|
| On-<br>Station  | £6           |
| Off-<br>Station | £12          |

#### Set Down

|                         | On<br>Station | Off<br>Station |
|-------------------------|---------------|----------------|
| Bilge / lifting<br>keel | £15           | £30            |
| Fin / long keel         | £30           | £60            |

### Other Equipment

| Equipment                   | Membe | Visito |
|-----------------------------|-------|--------|
| Equipment                   | r     | r      |
| Cherry Picker / hr          | £40   | £80    |
| Pressure washer / use       | £10   | £20    |
| Forklift truck / hr         | £15   | £30    |
| Mast/Bowsprit/Boom          | £40   | £80    |
| Stands / frame (x4 / month) | £10   | £20    |