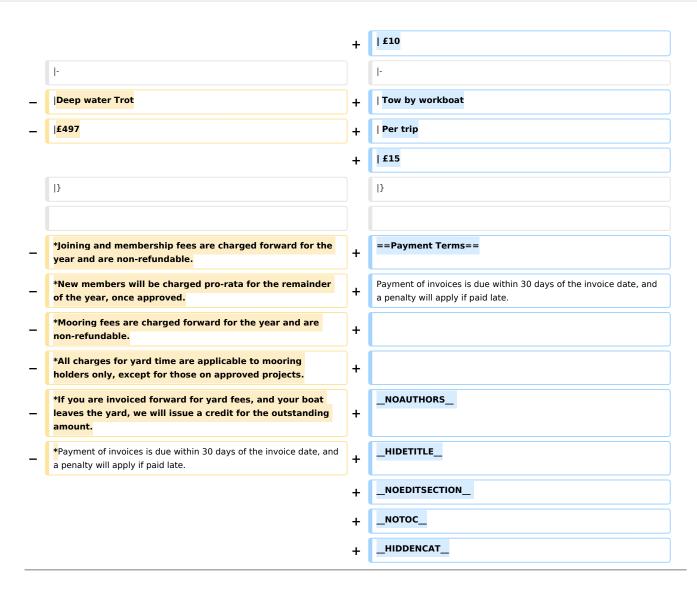

#### Annual charge for members use of club moorings

| Type of mooring       | Annual<br>Fee |
|-----------------------|---------------|
| Drying                | £345          |
| Deep water<br>Pontoon | £497          |
| Deep water Trot       | £497          |

### Miscellaneous

| Replacement Gate<br>Fob | Each        | £1<br>0 |
|-------------------------|-------------|---------|
| Tow by workboat         | Per<br>trip | £1<br>5 |

# **Payment Terms**

Payment of invoices is due within 30 days of the invoice date, and a penalty will apply if paid late.