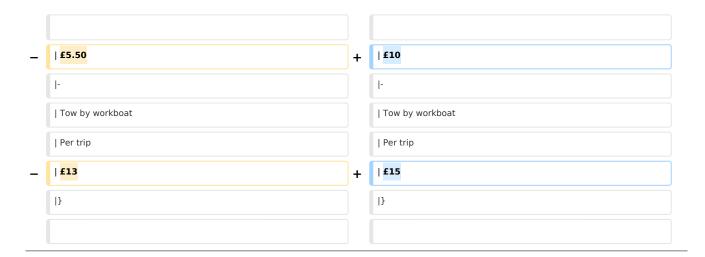

### Miscellaneous

| Replacement Gate<br>Fob | Each        | £1<br>0 |
|-------------------------|-------------|---------|
| Tow by workboat         | Per<br>trip | £1<br>5 |