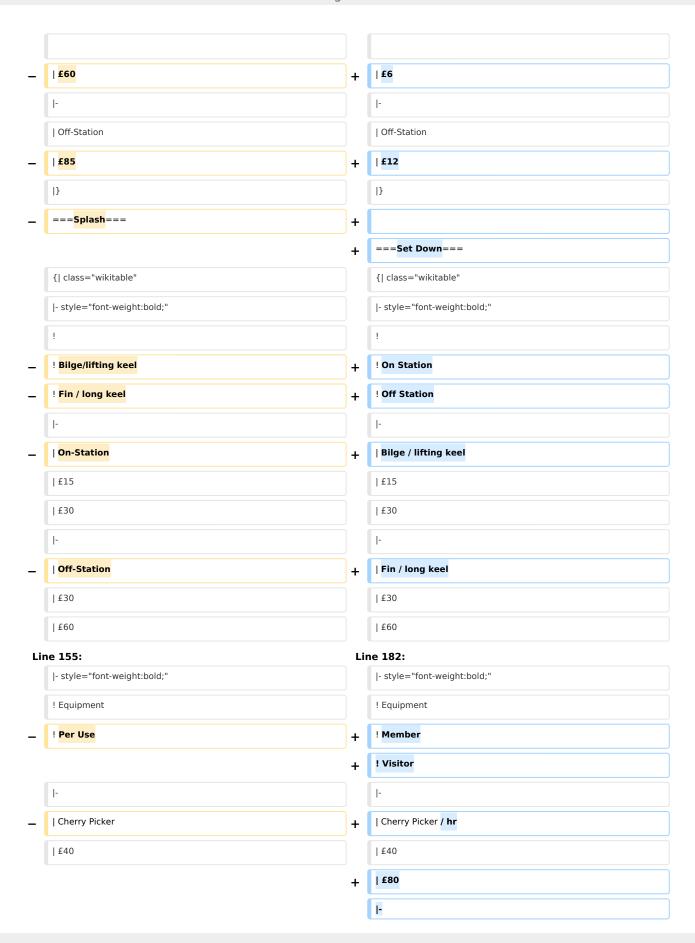

## **Boat Storage**

Members boats stored on the 'hard' in the yard are charged at the following rate per metre per year.

|                         | <18<br>months | >18<br>months | >36<br>months |
|-------------------------|---------------|---------------|---------------|
| Monohull                | £60           | £135          | £270          |
| Multihull               | £85           | £185          | £365          |
| Under cover             | £85           | £201          |               |
| Off-Station             | £132          | £252          | £504          |
| Trailer-sailer ‡        | £96           |               |               |
| Trailer-motor-boat<br>‡ | £96           |               |               |
| Dinghy ‡                | £96           |               |               |

‡ Fee is payable yearly in advance

Storage of trailers is a flat rate of £94 per trailer per year, payable in advance.

#### Lift

|                 | per<br>metre |
|-----------------|--------------|
| On-<br>Station  | £6           |
| Off-<br>Station | £12          |

#### Set Down

|                         | On<br>Station | Off<br>Station |
|-------------------------|---------------|----------------|
| Bilge / lifting<br>keel | £15           | £30            |
| Fin / long keel         | £30           | £60            |

# Other Equipment

| Equipment                   | Membe | Visito |
|-----------------------------|-------|--------|
| Equipment                   | r     | r      |
| Cherry Picker / hr          | £40   | £80    |
| Pressure washer / use       | £10   | £20    |
| Forklift truck / hr         | £15   | £30    |
| Mast/Bowsprit/Boom          | £40   | £80    |
| Stands / frame (x4 / month) | £10   | £20    |