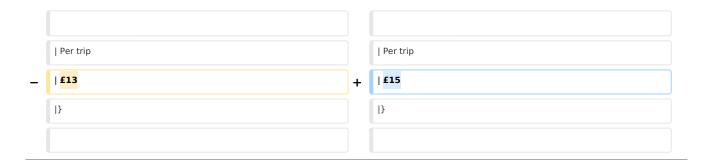

## Miscellaneous

| Replacement Gate<br>Fob | Each        | £1<br>0 |
|-------------------------|-------------|---------|
| Tow by workboat         | Per<br>trip | £1<br>5 |