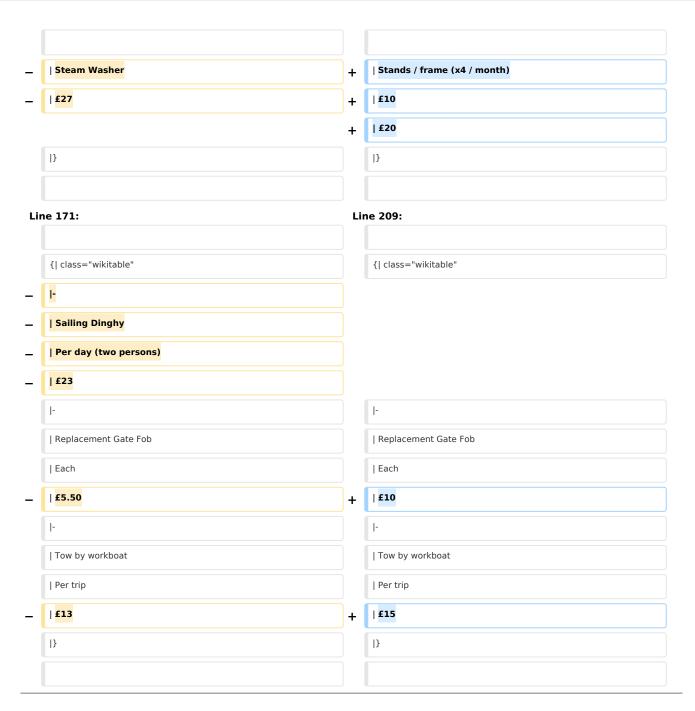

### Other Equipment

| Equipment                   | Membe | Visito |
|-----------------------------|-------|--------|
| Equipment                   | r     | r      |
| Cherry Picker / hr          | £40   | £80    |
| Pressure washer / use       | £10   | £20    |
| Forklift truck / hr         | £15   | £30    |
| Mast/Bowsprit/Boom          | £40   | £80    |
| Stands / frame (x4 / month) | £10   | £20    |

### Miscellaneous

| Replacement Gate<br>Fob | Each        | £1<br>0 |
|-------------------------|-------------|---------|
| Tow by workboat         | Per<br>trip | £1<br>5 |