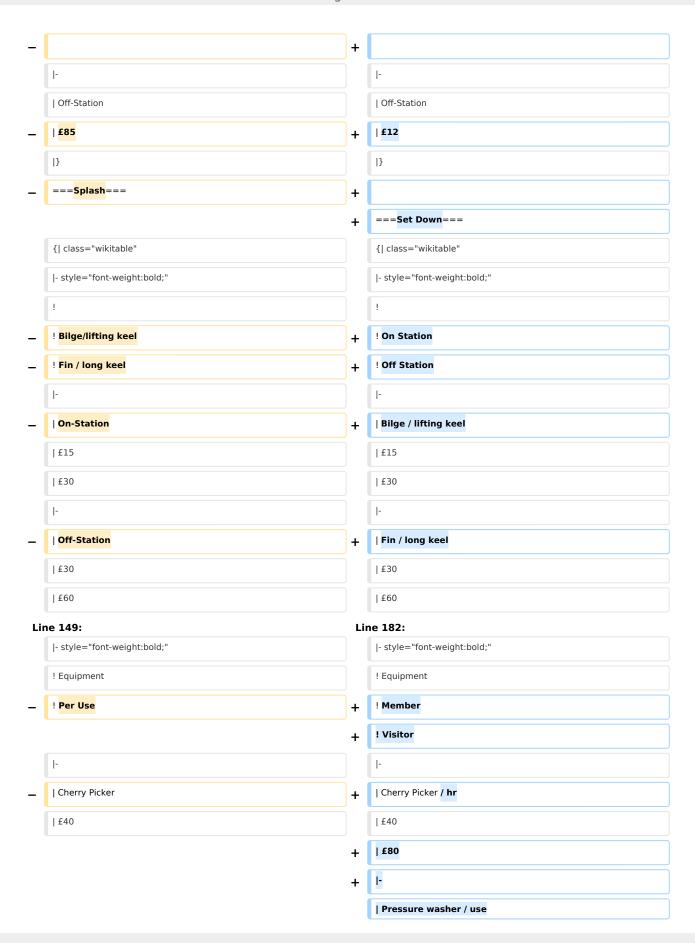

#### Lift

|                 | per<br>metre |
|-----------------|--------------|
| On-<br>Station  | £6           |
| Off-<br>Station | £12          |

#### Set Down

|                         | On<br>Station | Off<br>Station |
|-------------------------|---------------|----------------|
| Bilge / lifting<br>keel | £15           | £30            |
| Fin / long keel         | £30           | £60            |

## Other Equipment

| Equipment                   | Membe | Visito |
|-----------------------------|-------|--------|
| Equipment                   | r     | r      |
| Cherry Picker / hr          | £40   | £80    |
| Pressure washer / use       | £10   | £20    |
| Forklift truck / hr         | £15   | £30    |
| Mast/Bowsprit/Boom          | £40   | £80    |
| Stands / frame (x4 / month) | £10   | £20    |