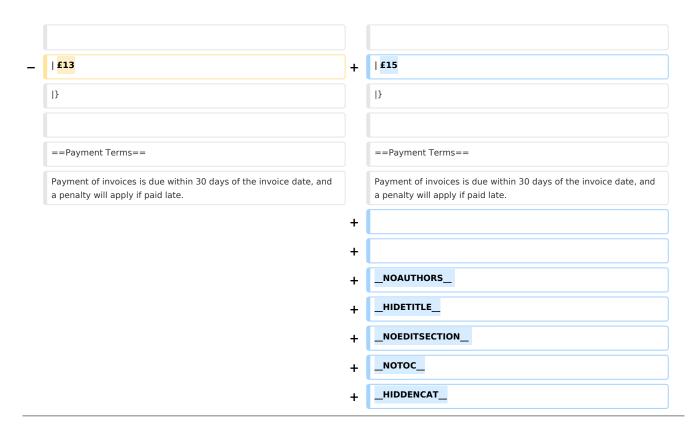

## **Payment Terms**

Payment of invoices is due within 30 days of the invoice date, and a penalty will apply if paid late.