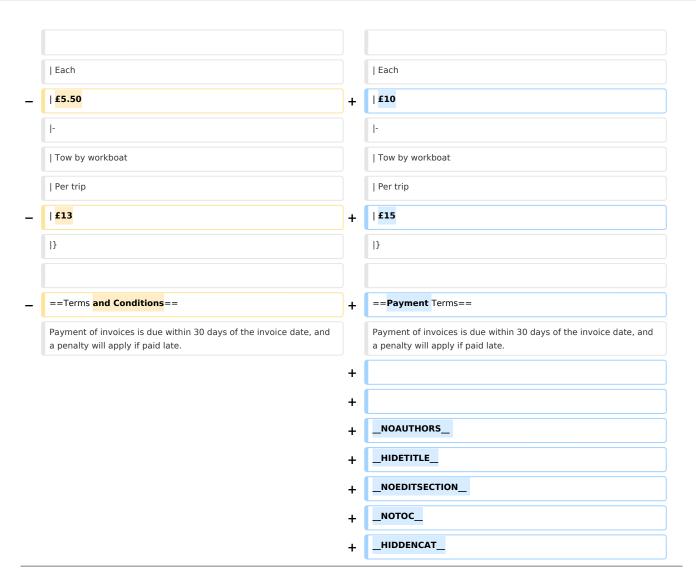

# Miscellaneous

| Replacement Gate<br>Fob | Each        | £1<br>0 |
|-------------------------|-------------|---------|
| Tow by workboat         | Per<br>trip | £1<br>5 |

# **Payment Terms**

Payment of invoices is due within 30 days of the invoice date, and a penalty will apply if paid late.