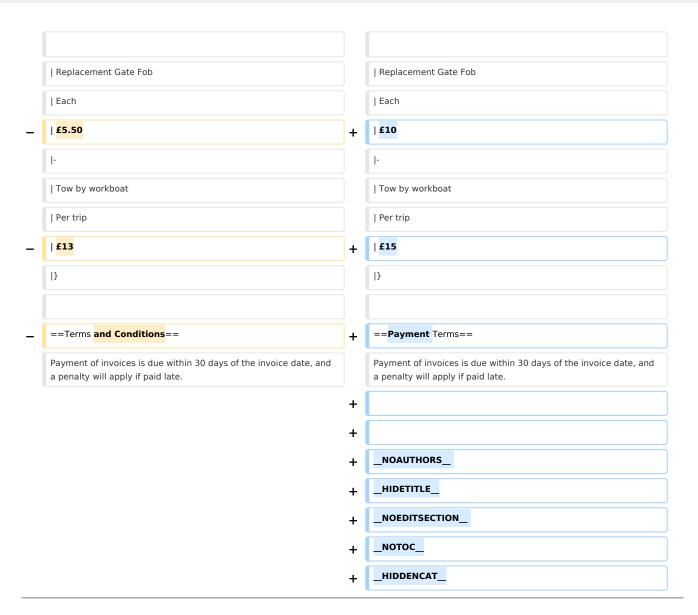

## Miscellaneous

| Replacement Gate<br>Fob | Each        | £1<br>0 |
|-------------------------|-------------|---------|
| Tow by workboat         | Per<br>trip | £1<br>5 |

## **Payment Terms**

Payment of invoices is due within 30 days of the invoice date, and a penalty will apply if paid late.