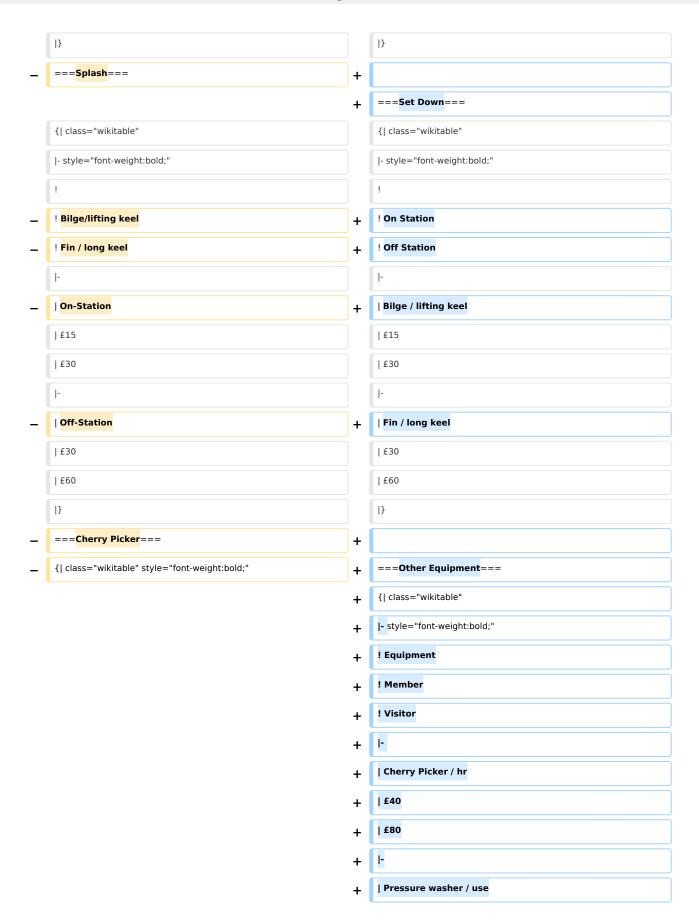

#### Set Down

|                         | On<br>Station | Off<br>Station |
|-------------------------|---------------|----------------|
| Bilge / lifting<br>keel | £15           | £30            |
| Fin / long keel         | £30           | £60            |

## Other Equipment

| Equipment                   | Membe | Visito |
|-----------------------------|-------|--------|
|                             | r     | r      |
| Cherry Picker / hr          | £40   | £80    |
| Pressure washer / use       | £10   | £20    |
| Forklift truck / hr         | £15   | £30    |
| Mast/Bowsprit/Boom          | £40   | £80    |
| Stands / frame (x4 / month) | £10   | £20    |