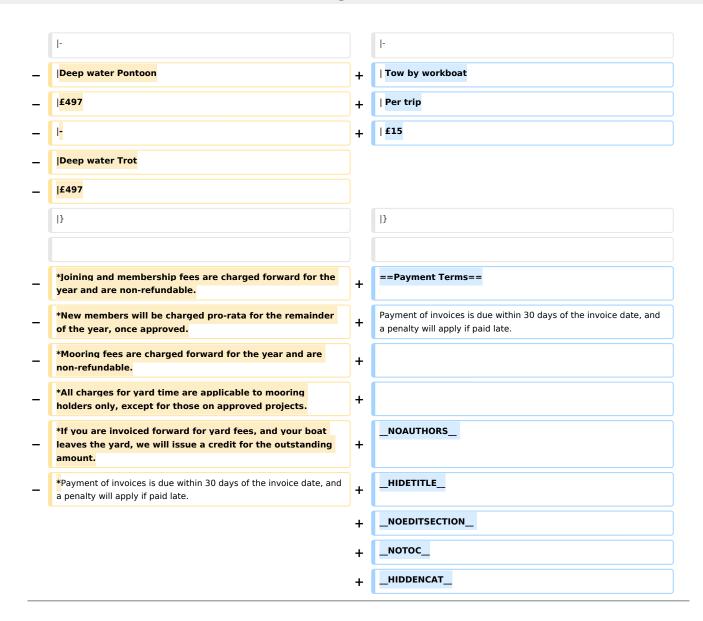

#### Annual charge for members use of club moorings

| Type of mooring       | Annual<br>Fee |
|-----------------------|---------------|
| Drying                | £345          |
| Deep water<br>Pontoon | £497          |
| Deep water Trot       | £497          |

## Miscellaneous

| Replacement Gate<br>Fob | Each        | £1<br>0 |
|-------------------------|-------------|---------|
| Tow by workboat         | Per<br>trip | £1<br>5 |

## **Payment Terms**

Payment of invoices is due within 30 days of the invoice date, and a penalty will apply if paid late.