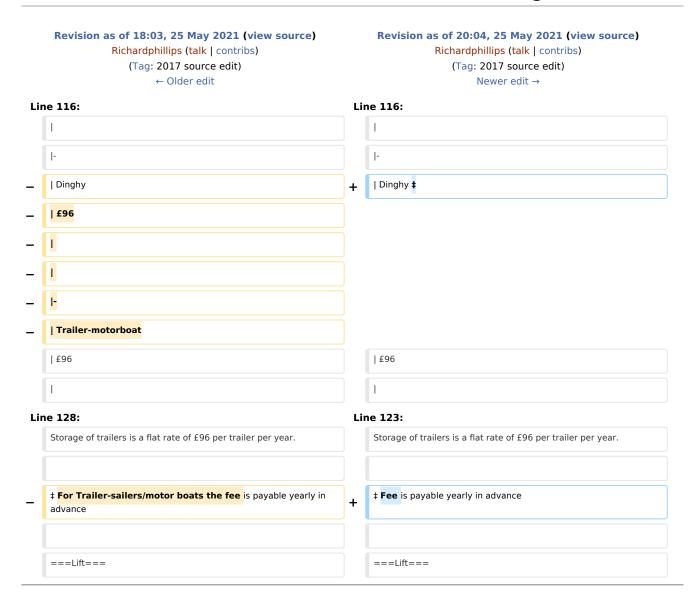

### **Boat Storage**

Members boats stored on the 'hard' in the yard are charged at the following rate per metre per year.

|                      | <18<br>months | >18<br>months | >36<br>months |
|----------------------|---------------|---------------|---------------|
| Monohull             | £60           | £135          | £270          |
| Multihull            | £85           | £185          | £365          |
| Under cover          | £85           | £201          |               |
| Off-Station          | £132          | £252          | £504          |
| Trailer-sailer ‡     | £96           |               |               |
| Trailer-motor-boat ‡ | £96           |               |               |
| Dinghy ‡             | £96           |               |               |

Storage of trailers is a flat rate of £96 per trailer per year.

‡ Fee is payable yearly in advance