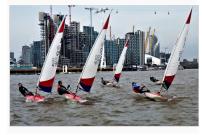

We have a Summer and a Winter Series for those sailors who enjoy racing, with a variety of race formats: 'Round The Cans' in front of our club, longer distance races round the peninsula to Greenwich, match racing against other clubs and even a 20km race from GYC east to the QE2 Bridge – 'Her Majesty's Cup' – that marks the start of our Winter Series.

Our racing is competitive but very friendly, and ends in our beautiful club house at the bar having a chat over a drink or two, and cheering the results.