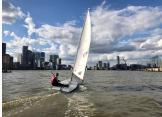

## **Dinghy Fleet**

GYC has a thriving dinghy section. Our sailing calendar includes races, cruises and training and we welcome new members who have never sailed before.

Over the last two years we have updated our fleet, choosing the 2000 as our preferred two-person racing boat, and the Laser as our preferred solo boat. Both boats cater for a wide range of skills, and have fairly similar handicaps – resulting in close racing.

We have a Summer and a Winter Series for those sailors who enjoy racing, with a variety of race formats: 'Round The Cans' in front of our club, longer distance races round the peninsula to Greenwich, match racing against other clubs and even a 20km race from GYC east to the QE2 Bridge – 'Her Majesty's Cup' – that marks the start of our Winter Series.