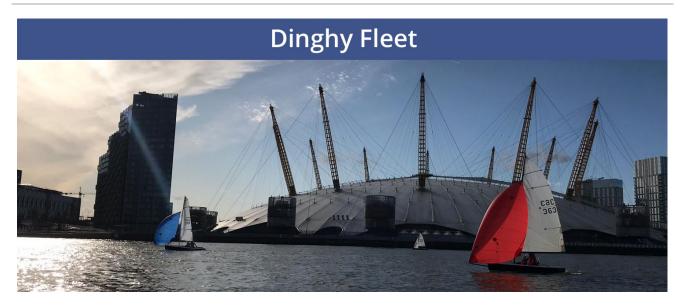

## **Dinghy Fleet**

GYC has a thriving dinghy section. Our sailing calendar includes races, cruises and training and we welcome new members who have never sailed before.

Over the last two years we have updated our fleet, choosing the 2000 as our preferred two-person racing boat, and the Laser as our preferred solo boat. Both boats cater for a wide range of skills, and have fairly similar handicaps – resulting in close racing.

We have a Summer and a Winter Series for those sailors who enjoy racing, with a variety of race formats: 'Round The Cans' in front of our club, longer distance races round the peninsula to Greenwich, match racing against other clubs and even a 20km race from GYC east to the QE2 Bridge – 'Her Majesty's Cup' – that marks the start of our Winter Series.