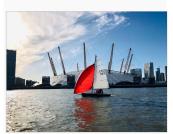

We have a Summer and a Winter Series for those sailors who enjoy racing, with a variety of race formats: 'Round The Cans' in front of our club, longer distance races round the peninsula to Greenwich, match racing against other clubs and even a 20km race from GYC east to the QE2 Bridge – 'Her Majesty's Cup' – that marks the start of our Winter Series.