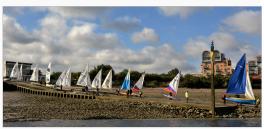

## **Dinghy Fleet**

GYC has a thriving dinghy section. Our sailing calendar includes races, cruises and training and we welcome new members who have never sailed before.

Over the last two years we have updated our fleet, choosing the 2000 as our preferred two-person racing boat, and the Laser as our preferred solo boat. Both boats cater for a wide range of skills, and have fairly similar handicaps – resulting in close racing.

We have a Summer and a Winter Series for those sailors who enjoy racing, with a variety of race formats: 'Round The Cans' in front of our club, longer distance races round the peninsula to Greenwich, match racing against other clubs and even a 20km race from GYC east to the QE2 Bridge – 'Her Majesty's Cup' – that marks the start of our Winter Series.