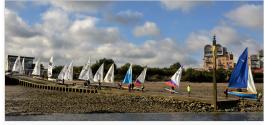

## **Dinghy Fleet**

GYC has a thriving dinghy section. Our sailing calendar includes races, cruises and training and we welcome new members who have never sailed before.

Over the last two years we have updated our fleet, choosing the 2000 as our preferred two-person racing boat, and the Laser as our preferred solo boat. Both boats cater for a wide range of skills, and have fairly similar handicaps – resulting in close racing.

We have a Summer and a Winter Series for those sailors who enjoy racing, with a variety of race formats: 'Round The Cans' in front of our club, longer distance races round the peninsula to Greenwich, match racing against other clubs and even a 20km race from GYC east to the QE2 Bridge – 'Her Majesty's Cup' – that marks the start of our Winter Series.