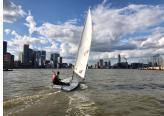

## **Dinghy Fleet**

GYC has a thriving dinghy section. Our sailing calendar includes races, cruises and training and we welcome new members who have never sailed before.

Over the last two years we have updated our fleet, choosing the 2000 as our preferred two-person racing boat, and the Laser as our preferred solo boat. Both boats cater for a wide range of skills, and have fairly similar handicaps – resulting in close racing.

On weekday evenings during the summer, or at the weekend throughout the year, we organise informal cruises to get out on the water just for fun. These cruises are a brilliant way to try sailing for the first time, sail with different crew or give another class of boat a whirl.