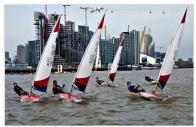

We have a Summer and a Winter Series for those sailors who enjoy racing, with a variety of race formats: 'Round The Cans' in front of our club, longer distance races round the peninsula to Greenwich, match racing against other clubs and even a 20km race from GYC east to the QE2 Bridge – 'Her Majesty's Cup' – that marks the start of our Winter Series.

Our racing is competitive but very friendly, and ends in our beautiful club house at the bar having a chat over a drink or two, and cheering the results.