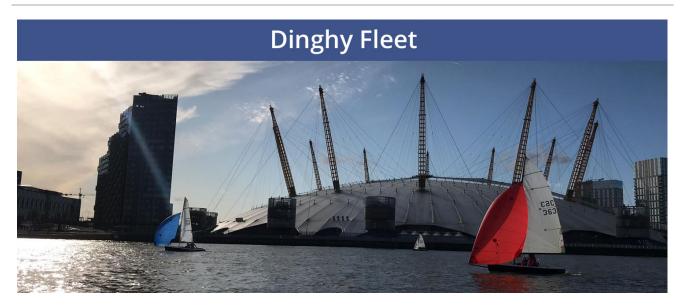

## **Dinghy Fleet**

GYC has a thriving dinghy section. Our sailing calendar includes races, cruises and training and we welcome new members who have never sailed before.

Over the last two years we have updated our fleet, choosing the 2000 as our preferred two-person racing boat, and the Laser as our preferred solo boat. Both boats cater for a wide range of skills, and have fairly similar handicaps – resulting in close racing.

We have a Summer and a Winter Series for those sailors who enjoy racing, with a variety of race formats: 'Round The Cans' in front of our club, longer distance races round the peninsula to Greenwich, match racing against other clubs and even a 20km race from GYC east to the QE2 Bridge – 'Her Majesty's Cup' – that marks the start of our Winter Series.