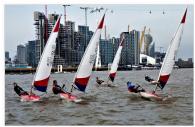

We have a Summer and a Winter Series for those sailors who enjoy racing, with a variety of race formats: 'Round The Cans' in front of our club, longer distance races round the peninsula to Greenwich, match racing against other clubs and even a 20km race from GYC east to the QE2 Bridge – 'Her Majesty's Cup' – that marks the start of our Winter Series.

Our racing is competitive but very friendly, and ends in our beautiful club house at the bar having a chat over a drink or two, and cheering the results.