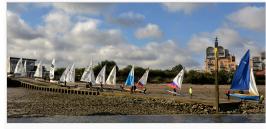

## **Dinghy Fleet**

GYC has a thriving dinghy section. Our sailing calendar includes races, cruises and training and we welcome new members who have never sailed before.

Over the last two years we have updated our fleet, choosing the 2000 as our preferred two-person racing boat, and the Laser as our preferred solo boat. Both boats cater for a wide range of skills, and have fairly similar handicaps – resulting in close racing.

We have a Summer and a Winter Series for those sailors who enjoy racing, with a variety of race formats: 'Round The Cans' in front of our club, longer distance races round the peninsula to Greenwich, match racing against other clubs and even a 20km race from GYC east to the QE2 Bridge – 'Her Majesty's Cup' – that marks the start of our Winter Series.