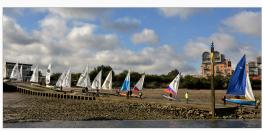

## **Dinghy Fleet**

GYC has a thriving dinghy section. Our sailing calendar includes races, cruises and training and we welcome new members who have never sailed before.

Over the last two years we have updated our fleet, choosing the 2000 as our preferred two-person racing boat, and the Laser as our preferred solo boat. Both boats cater for a wide range of skills, and have fairly similar handicaps – resulting in close racing.

We have a Summer and a Winter Series for those sailors who enjoy racing, with a variety of race formats: 'Round The Cans' in front of our club, longer distance races round the peninsula to Greenwich, match racing against other clubs and even a 20km race from GYC east to the QE2 Bridge – 'Her Majesty's Cup' – that marks the start of our Winter Series.