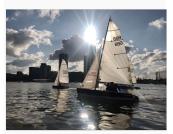

## **Dinghy Fleet**

GYC has a thriving dinghy section. Our sailing calendar includes races, cruises and training and we welcome new members who have never sailed before.

Over the last two years we have updated our fleet, choosing the 2000 as our preferred two-person racing boat, and the Laser as our preferred solo boat. Both boats cater for a wide range of skills, and have fairly similar handicaps – resulting in close racing.

We look to be an active part of the 2000 and UK Laser Class Associations, and our sailors often attend open events. Offering to crew with an experienced club helm is an ideal way of getting out on the water and beginning your sailing adventure!