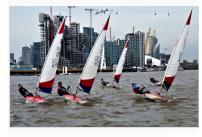

We have a Summer and a Winter Series for those sailors who enjoy racing, with a variety of race formats: 'Round The Cans' in front of our club, longer distance races round the peninsula to Greenwich, match racing against other clubs and even a 20km race from GYC east to the QE2 Bridge – 'Her Majesty's Cup' – that marks the start of our Winter Series.

Our racing is competitive but very friendly, and ends in our beautiful club house at the bar having a chat over a drink or two, and cheering the results.