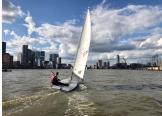

## **Dinghy Fleet**

GYC has a thriving dinghy section. Our sailing calendar includes races, cruises and training and we welcome new members who have never sailed before.

Over the last two years we have updated our fleet, choosing the 2000 as our preferred two-person racing boat, and the Laser as our preferred solo boat. Both boats cater for a wide range of skills, and have fairly similar handicaps – resulting in close racing.

On weekday evenings during the summer, or at the weekend throughout the year, we organise informal cruises to get out on the water just for fun. These cruises are a brilliant way to try sailing for the first time, sail with different crew or give another class of boat a whirl.