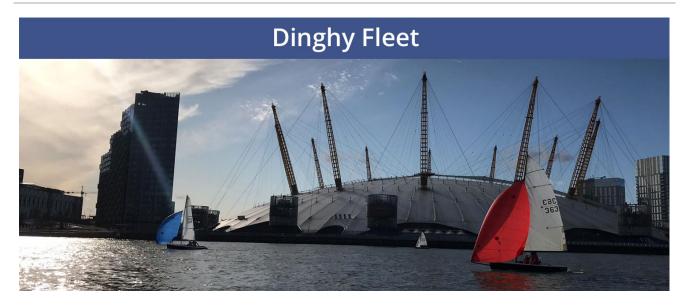

## **Dinghy Fleet**

GYC has a thriving dinghy section. Our sailing calendar includes races, cruises and training and we welcome new members who have never sailed before.

Over the last two years we have updated our fleet, choosing the 2000 as our preferred two-person racing boat, and the Laser as our preferred solo boat. Both boats cater for a wide range of skills, and have fairly similar handicaps – resulting in close racing.

We have a Summer and a Winter Series for those sailors who enjoy racing, with a variety of race formats: 'Round The Cans' in front of our club, longer distance races round the peninsula to Greenwich, match racing against other clubs and even a 20km race from GYC east to the QE2 Bridge – 'Her Majesty's Cup' – that marks the start of our Winter Series.