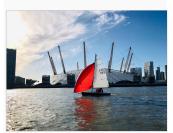

## **Dinghy Fleet**

GYC has a thriving dinghy section. Our sailing calendar includes races, cruises and training and we welcome new members who have never sailed before.

Over the last two years we have updated our fleet, choosing the 2000 as our preferred two-person racing boat, and the Laser as our preferred solo boat. Both boats cater for a wide range of skills, and have fairly similar handicaps – resulting in close racing.

We have a Summer and a Winter Series for those sailors who enjoy racing, with a variety of race formats: 'Round The Cans' in front of our club, longer distance races round the peninsula to Greenwich, match racing against other clubs and even a 20km race from GYC east to the QE2 Bridge – 'Her Majesty's Cup' – that marks the start of our Winter Series.