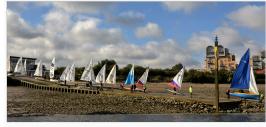

## **Dinghy Fleet**

GYC has a thriving dinghy section. Our sailing calendar includes races, cruises and training and we welcome new members who have never sailed before.

Over the last two years we have updated our fleet, choosing the 2000 as our preferred two-person racing boat, and the Laser as our preferred solo boat. Both boats cater for a wide range of skills, and have fairly similar handicaps – resulting in close racing.

We have a Summer and a Winter Series for those sailors who enjoy racing, with a variety of race formats: 'Round The Cans' in front of our club, longer distance races round the peninsula to Greenwich, match racing against other clubs and even a 20km race from GYC east to the QE2 Bridge – 'Her Majesty's Cup' – that marks the start of our Winter Series.