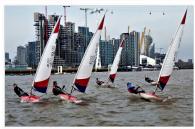

We have a Summer and a Winter Series for those sailors who enjoy racing, with a variety of race formats: 'Round The Cans' in front of our club, longer distance races round the peninsula to Greenwich, match racing against other clubs and even a 20km race from GYC east to the QE2 Bridge – 'Her Majesty's Cup' – that marks the start of our Winter Series.

Our racing is competitive but very friendly, and ends in our beautiful club house at the bar having a chat over a drink or two, and cheering the results.