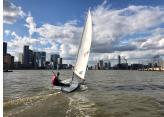

## **Dinghy Fleet**

GYC has a thriving dinghy section. Our sailing calendar includes races, cruises and training and we welcome new members who have never sailed before.

Over the last two years we have updated our fleet, choosing the 2000 as our preferred two-person racing boat, and the Laser as our preferred solo boat. Both boats cater for a wide range of skills, and have fairly similar handicaps – resulting in close racing.

We have a Summer and a Winter Series for those sailors who enjoy racing, with a variety of race formats: 'Round The Cans' in front of our club, longer distance races round the peninsula to Greenwich, match racing against other clubs and even a 20km race from GYC east to the QE2 Bridge – 'Her Majesty's Cup' – that marks the start of our Winter Series.