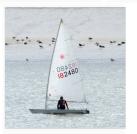

## **Dinghy Fleet**

GYC has a thriving dinghy section. Our sailing calendar includes races, cruises and training and we welcome new members who have never sailed before.

Over the last two years we have updated our fleet, choosing the 2000 as our preferred two-person racing boat, and the Laser as our preferred solo boat. Both boats cater for a wide range of skills, and have fairly similar handicaps – resulting in close racing.