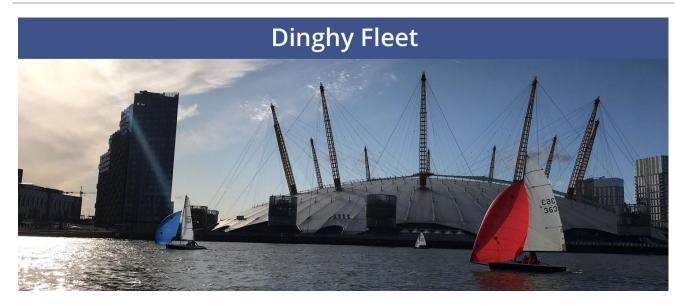

Dinghy Fleet

## **Dinghy Fleet**

GYC has a thriving dinghy section. Our sailing calendar includes races, cruises and training and we welcome new members who have never sailed before.

Over the last two years we have updated our fleet, choosing the 2000 as our preferred two-person racing boat, and the Laser as our preferred solo boat. Both boats cater for a wide range of skills, and have fairly similar handicaps – resulting in close racing.