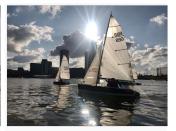

## Latest revision as of 10:17, 25 May 2021

GYC has a thriving dinghy section. Our sailing calendar includes races, cruises and training and we welcome new members who have never sailed before.

Over the last two years we have updated our fleet, choosing the 2000 as our preferred two-person racing boat, and the Laser as our preferred solo boat. Both boats cater for a wide range of skills, and have fairly similar handicaps – resulting in close racing.

## Gallery