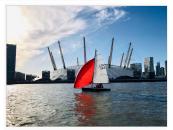

## Latest revision as of 10:17, 25 May 2021

GYC has a thriving dinghy section. Our sailing calendar includes races, cruises and training and we welcome new members who have never sailed before.

Over the last two years we have updated our fleet, choosing the 2000 as our preferred two-person racing boat, and the Laser as our preferred solo boat. Both boats cater for a wide range of skills, and have fairly similar handicaps – resulting in close racing.