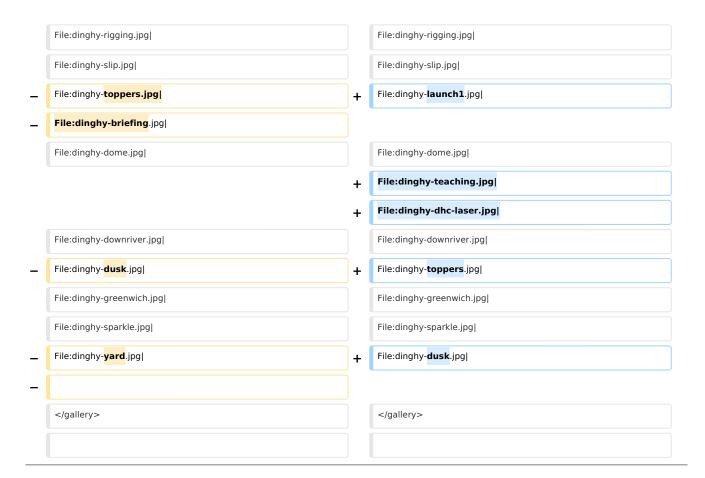

| <gallery mode="packed"></gallery>                                                                                                                         |
| File:dinghy- <mark>dhc-laser</mark> .jpg                                                                                                                  | + File:dinghy- <b>briefing</b> .jpg                                                                                                                       |
| File:dinghy- <mark>launch1</mark> .jpg                                                                                                                    | + File:dinghy-yard.jpg                                                                                                                                    |





## Latest revision as of 10:17, 25 May 2021



GYC has a thriving dinghy section. Our sailing calendar includes races, cruises and training and we welcome new members who have never sailed before.



Over the last two years we have updated our fleet, choosing the 2000 as our preferred two-person racing boat, and the Laser as our preferred solo boat. Both boats cater for a wide range of skills, and have fairly similar handicaps – resulting in close racing.

We look to be an active part of the 2000 and UK Laser Class Associations, and our sailors often attend open events. Offering to crew with an experienced club helm is an ideal way of getting out on the water and beginning your sailing adventure!

On weekday evenings during the summer, or at the weekend throughout the year, we organise i