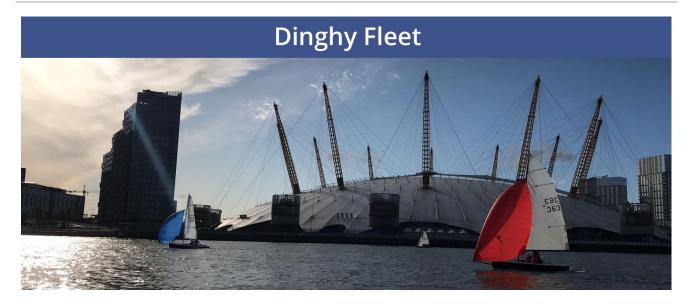

## Latest revision as of 10:17, 25 May 2021

GYC has a thriving dinghy section. Our sailing calendar includes races, cruises and training and we welcome new members who have never sailed before.

Over the last two years we have updated our fleet, choosing the 2000 as our preferred two-person racing boat, and the Laser as our preferred solo boat. Both boats cater for a wide range of skills, and have fairly similar handicaps – resulting in close racing.

We have a Summer and a Winter Series for those sailors who enjoy racing, with a variety of race formats: 'Round The Cans' in front of our club, longer distance races round the peninsula to Greenwich, match racing against other clubs and even a 20km race from GYC east to the QE2 Bridge – 'Her Majesty's Cup' – that marks the start of our Winter Series.