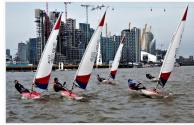

We have a Summer and a Winter Series for those sailors who enjoy racing, with a variety of race formats: 'Round The Cans' in front of our club, longer distance races round the peninsula to Greenwich, match racing against other clubs and even a 20km race from GYC east to the QE2 Bridge – 'Her Majesty's Cup' – that marks the start of our Winter Series.

## Gallery