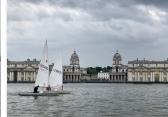

## Latest revision as of 10:17, 25 May 2021

GYC has a thriving dinghy section. Our sailing calendar includes races, cruises and training and we welcome new members who have never sailed before.

Over the last two years we have updated our fleet, choosing the 2000 as our preferred two-person racing boat, and the Laser as our preferred solo boat. Both boats cater for a wide range of skills, and have fairly similar handicaps – resulting in close racing.

## Gallery