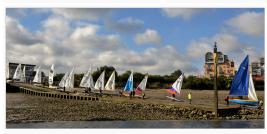

## Latest revision as of 10:17, 25 May 2021

GYC has a thriving dinghy section. Our sailing calendar includes races, cruises and training and we welcome new members who have never sailed before.

Over the last two years we have updated our fleet, choosing the 2000 as our preferred two-person racing boat, and the Laser as our preferred solo boat. Both boats cater for a wide range of skills, and have fairly similar handicaps – resulting in close racing.

We have a Summer and a Winter Series for those sailors who enjoy racing, with a variety of race formats: 'Round The Cans' in front of our club, longer distance races round the peninsula to Greenwich, match racing against other clubs and even a 20km race from GYC east to the QE2 Bridge – 'Her Majesty's Cup' – that marks the start of our Winter Series.