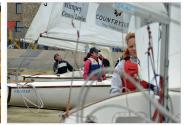

## Latest revision as of 10:17, 25 May 2021

GYC has a thriving dinghy section. Our sailing calendar includes races, cruises and training and we welcome new members who have never sailed before.

Over the last two years we have updated our fleet, choosing the 2000 as our preferred two-person racing boat, and the Laser as our preferred solo boat. Both boats cater for a wide range of skills, and have fairly similar handicaps – resulting in close racing.

We have a Summer and a Winter Series for those sailors who enjoy racing, with a variety of race formats: 'Round The Cans' in front of our club, longer distance races round the peninsula to Greenwich, match racing against other clubs and even a 20km race from GYC east to the QE2 Bridge – 'Her Majesty's Cup' – that marks the start of our Winter Series.