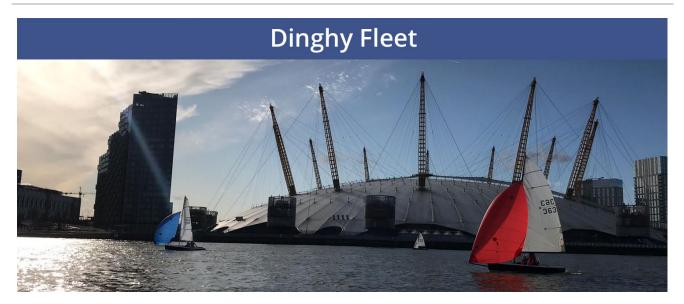

## Latest revision as of 10:17, 25 May 2021

GYC has a thriving dinghy section. Our sailing calendar includes races, cruises and training and we welcome new members who have never sailed before.

Over the last two years we have updated our fleet, choosing the 2000 as our preferred two-person racing boat, and the Laser as our preferred solo boat. Both boats cater for a wide range of skills, and have fairly similar handicaps – resulting in close racing.